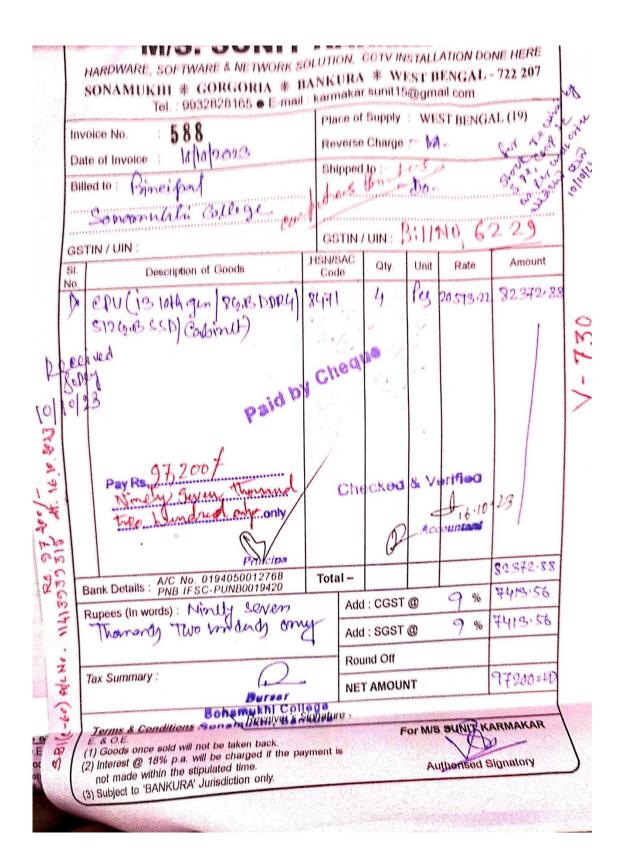

## Computer purchased during the period April 2023 to March 2024

| SL<br>NO. | Place of installation                                                                                                                                                                                                                   | No of<br>Computer                 | Specification                                                       | Invoice<br>No/Date                                                                                                                           | Present<br>status |
|-----------|-----------------------------------------------------------------------------------------------------------------------------------------------------------------------------------------------------------------------------------------|-----------------------------------|---------------------------------------------------------------------|----------------------------------------------------------------------------------------------------------------------------------------------|-------------------|
| 01        | Bengali Dept,Botany, Commerce, Computer<br>science,Chemistry,Education,English,Geogra<br>phy,History,Philosophy,Physics,Political<br>Science, Sanskrit,Social Work,<br>Mathematics,Zoology,Economics,Physical<br>education,IQAC,Library | Each<br>department 01<br>Computer | Intel Core<br>i3(10G),8GB<br>RAM,512<br>GB SSD, 22-<br>inch monitor | 588/10.10.2023<br>590/10.10.2023<br>591/10.10.2023<br>592/10.10.2023<br>593/10.10.2023<br>594/10.10.2023<br>595/10.10.2023<br>596/10.10.2023 | Working           |
|           | TOTAL                                                                                                                                                                                                                                   | 20                                |                                                                     |                                                                                                                                              |                   |