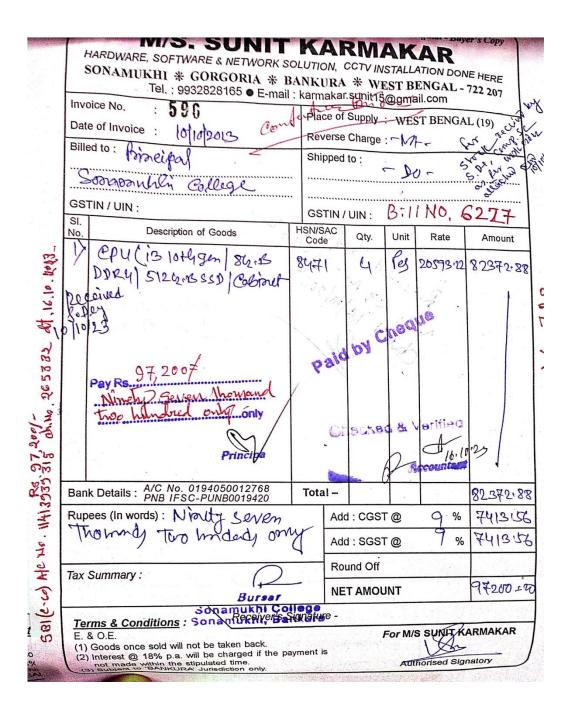

## Computer purchased during the period April 2023 to March 2024

| SL<br>NO. | Place of installation                                                                                                                                                                                                                   | No of<br>Computer                 | Specification                                                       | Invoice<br>No/Date                                                                                                                           | Present<br>status |
|-----------|-----------------------------------------------------------------------------------------------------------------------------------------------------------------------------------------------------------------------------------------|-----------------------------------|---------------------------------------------------------------------|----------------------------------------------------------------------------------------------------------------------------------------------|-------------------|
| 01        | Bengali Dept,Botany, Commerce, Computer<br>science,Chemistry,Education,English,Geogra<br>phy,History,Philosophy,Physics,Political<br>Science, Sanskrit,Social Work,<br>Mathematics,Zoology,Economics,Physical<br>education,IQAC,Library | Each<br>department 01<br>Computer | Intel Core<br>i3(10G),8GB<br>RAM,512<br>GB SSD, 22-<br>inch monitor | 588/10.10.2023<br>590/10.10.2023<br>591/10.10.2023<br>592/10.10.2023<br>593/10.10.2023<br>594/10.10.2023<br>595/10.10.2023<br>596/10.10.2023 | Working           |
|           | TOTAL                                                                                                                                                                                                                                   | 20                                |                                                                     |                                                                                                                                              |                   |