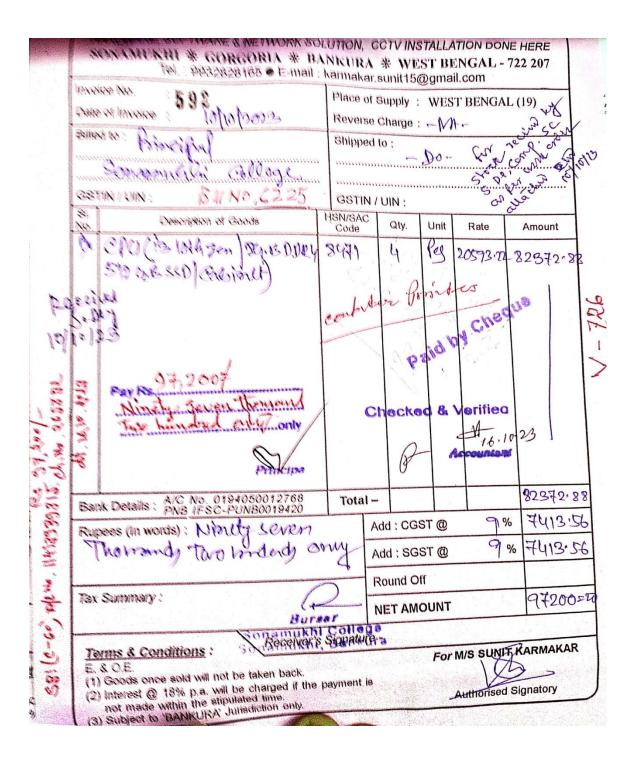

## Computer purchased during the period April 2023 to March 2024

| SL<br>NO. | Place of installation                                                                                                                                                                                                                   | No of<br>Computer                 | Specification                                                       | Invoice<br>No/Date                                                                                                                           | Present<br>status |
|-----------|-----------------------------------------------------------------------------------------------------------------------------------------------------------------------------------------------------------------------------------------|-----------------------------------|---------------------------------------------------------------------|----------------------------------------------------------------------------------------------------------------------------------------------|-------------------|
| 01        | Bengali Dept,Botany, Commerce, Computer<br>science,Chemistry,Education,English,Geogra<br>phy,History,Philosophy,Physics,Political<br>Science, Sanskrit,Social Work,<br>Mathematics,Zoology,Economics,Physical<br>education,IQAC,Library | Each<br>department 01<br>Computer | Intel Core<br>i3(10G),8GB<br>RAM,512<br>GB SSD, 22-<br>inch monitor | 588/10.10.2023<br>590/10.10.2023<br>591/10.10.2023<br>592/10.10.2023<br>593/10.10.2023<br>594/10.10.2023<br>595/10.10.2023<br>596/10.10.2023 | Working           |
|           | TOTAL                                                                                                                                                                                                                                   | 20                                |                                                                     |                                                                                                                                              |                   |