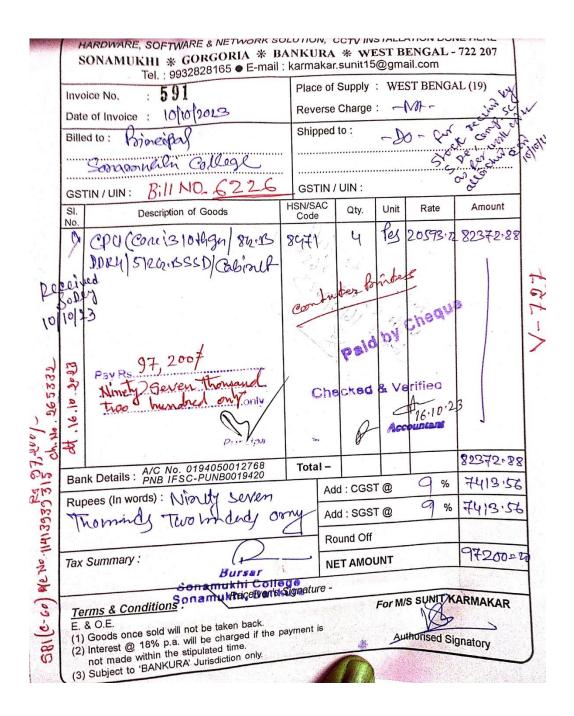

## Computer purchased during the period April 2023 to March 2024

| SL<br>NO. | Place of installation                                                                                                                                                                                                                   | No of<br>Computer                 | Specification                                                       | Invoice<br>No/Date                                                                                                                           | Present<br>status |
|-----------|-----------------------------------------------------------------------------------------------------------------------------------------------------------------------------------------------------------------------------------------|-----------------------------------|---------------------------------------------------------------------|----------------------------------------------------------------------------------------------------------------------------------------------|-------------------|
| 01        | Bengali Dept,Botany, Commerce, Computer<br>science,Chemistry,Education,English,Geogra<br>phy,History,Philosophy,Physics,Political<br>Science, Sanskrit,Social Work,<br>Mathematics,Zoology,Economics,Physical<br>education,IQAC,Library | Each<br>department 01<br>Computer | Intel Core<br>i3(10G),8GB<br>RAM,512<br>GB SSD, 22-<br>inch monitor | 588/10.10.2023<br>590/10.10.2023<br>591/10.10.2023<br>592/10.10.2023<br>593/10.10.2023<br>594/10.10.2023<br>595/10.10.2023<br>596/10.10.2023 | Working           |
|           | TOTAL                                                                                                                                                                                                                                   | 20                                |                                                                     |                                                                                                                                              |                   |